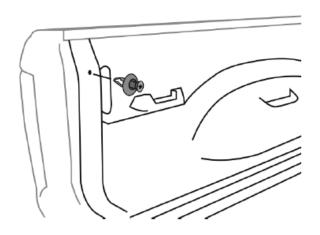

4. Locate and align the pre-drilled holes in the truck cargo bed and the bedliner, then insert the scrivets.