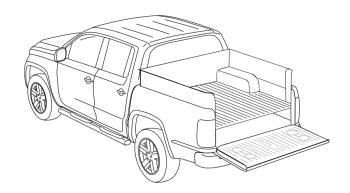

4. Locate and align the pre-drilled holes in the truck cargo bed and the bedliner, then insert the scrivets.